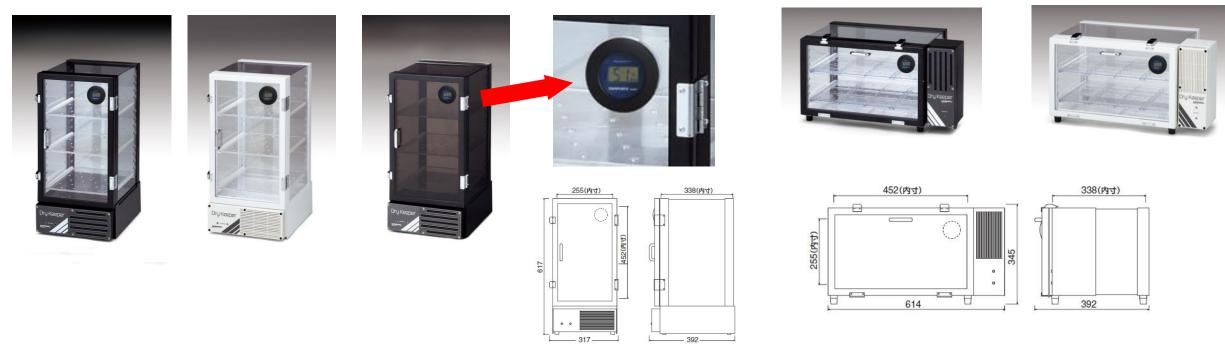

### Sanplatec "DRY KEEPER" (Desiccator) Series

#### ■ Features

- This is a desiccator that removes moisture from the cabinet without maintenance.
- $\boldsymbol{\cdot}$  The auto type is always dehumidifying when the power is turned on.
- The non-auto type uses silica gel left in the cabinet for cost benefits.
- $\cdot$  C-3BS type is a smoke type.
- The hygrometer is digital and removable.