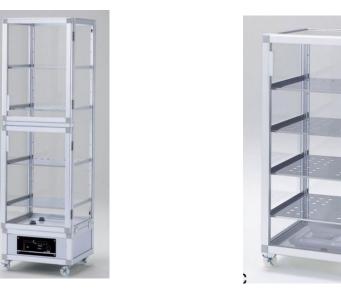

### Sanplatec Desiccator Series (Aluminum Frame)

#### ■ Features

- Material: Main body...-Acryl (anti-charged type is vinyl chloride) Frame.. Aluminum
- The autodehumidification type and nonautotype can be selected.
- Some shelves can be slid to facilitate removal of stored items.
- The spacing of the shelf plate can be arbitrarily set and the space can be maximized.
- Plate materials include acrylic, antistatic vinyl chloride plate, PET, and light-shielding type.
- It is possible to select the rubber foot type with caster.
- Doors are available in magnet type, sealed handle type, and snap lock type.