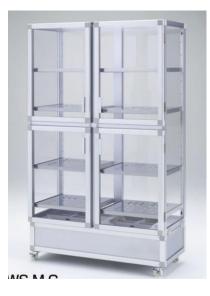

### Sanplatec Desiccator Series (Aluminum Frame)

#### ■ Features

- Material: Main body...-Acryl (anti-charged type is vinyl chloride) Frame.. Aluminum
- The autodehumidification type and nonautotype can be selected.
- Some shelves can be slid to facilitate removal of stored items.
- The spacing of the shelf plate can be arbitrarily set and the space can be maximized.
- Plate materials include acrylic, antistatic vinyl chloride plate, PET, and light-shielding type.
- It is possible to select the rubber foot type with caster.
- Doors are available in magnet type, sealed handle type, and snap lock type.