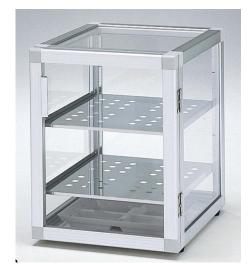

### Sanplatec Desiccator Series (Aluminum Frame)

#### ■ Features

- Material: Main body...-Acryl (anti-charged type is vinyl chloride) Frame.. Aluminum
- The autodehumidification type and nonautotype can be selected.
- Some shelves can be slid to facilitate removal of stored items.
- The spacing of the shelf plate can be arbitrarily set and the space can be maximized.
- Plate materials include acrylic, antistatic vinyl chloride plate, PET, and light-shielding type.
- It is possible to select the rubber foot type with caster.
- Doors are available in magnet type, sealed handle type, and snap lock type.