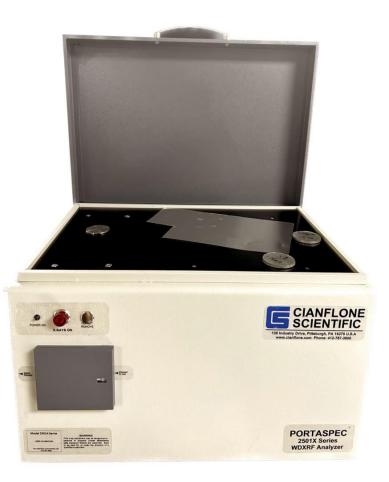

## PortaSpec Series X WDXRF Spectrograph

**Specifications:** 

- 115 Volts, 60 Hertz, Single Phase, 30 kVCP, 5 mA
- Complete with integrated Digital Scaler and Timer, Tungsten Target X-ray Tube
- Standard proportional Detector, LiF 200 Crystal, mounted on a rotating Goniometer with the ability to pre-set up to five (5) elements of interest with two (2) set for Cr (Chrome) and Ti (Titanium)
- Standard Flat-Panel Sample Tray attached for analyzing solid samples up to 4" long x 2" wide x 1" thick. X-ray beam diameter size is 0.75 inches